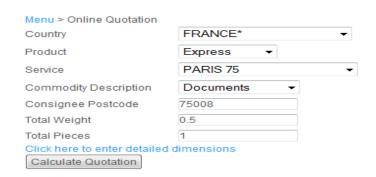

#### Online quoting facility.

Enter destination, service required, commodity, pieces and weight to obtain a quotation. This will also offer comparison quotations for alternative services which may be available.