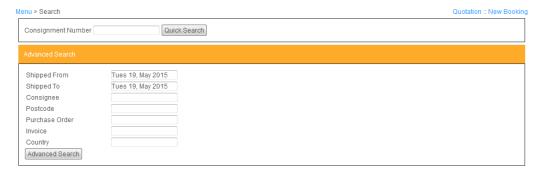

Notification email will sending a booking confirmation email with no further tracking emails or correspondence.

This will show you all bookings made on your account for that day.

Search facility for all jobs on your account, you can search by consignment number.

Alternatively you can do an advance search using a date range, consignee name, post code, purchase order, invoice number or country.