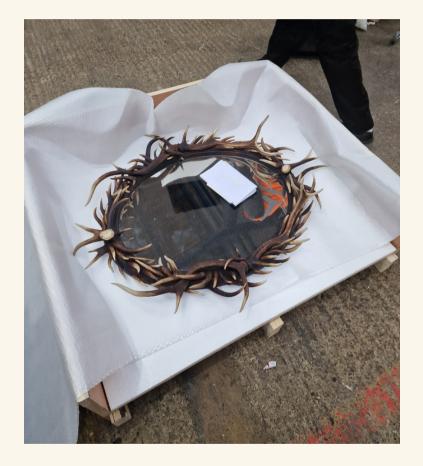

## The Packing Process

#### Custom crate is prepared.

Item is placed into custom crate with first layer of protections.

Item is received and a condition report is carried out.