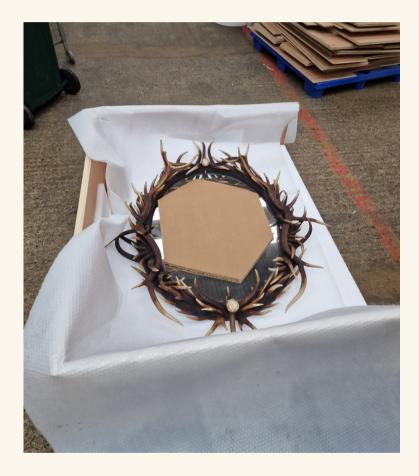

#### Extra layers are added

## The Packing Process

All plywood is treated for International shipping.

Etha foam lining is added to all items for extra protection.

Foam corners are added where applicable.

The crate is then stamped and ready to be shipped.