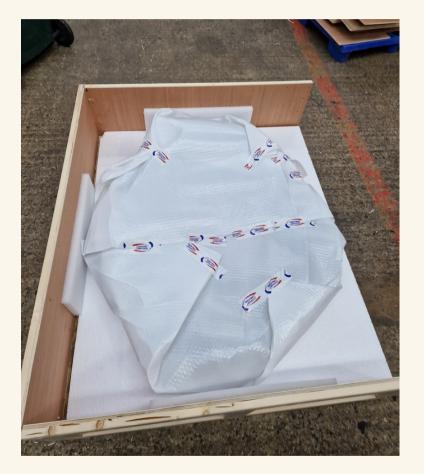

#### Extra layers are added

## The Packing Process

All plywood is treated for International shipping.

Etha foam lining is added to all items for extra protection.

Foam corners are added where applicable.

The crate is then stamped and ready to be shipped.