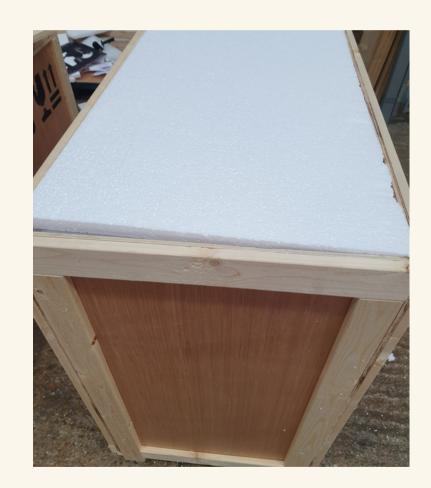

#### Custom crate is prepared.

Item is placed into custom crate with first layer of protections.

Item is received and a condition report is carried out.

## The Packing Process

All plywood is treated for International shipping.

Etha foam lining is added to all items for extra protection.

Foam corners are added where applicable.

The crate is then stamped and ready to be shipped.