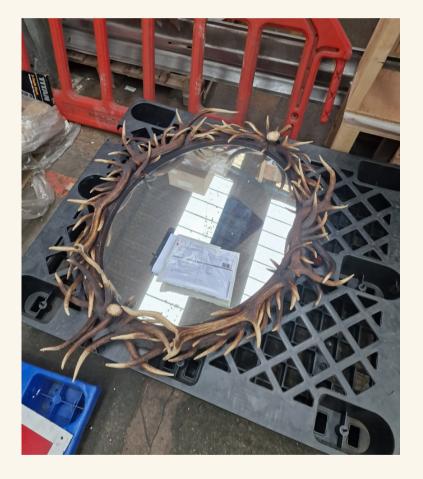

#### Custom crate is prepared.

Item is placed into custom crate with first layer of protections.

Item is received and a condition report is carried out.