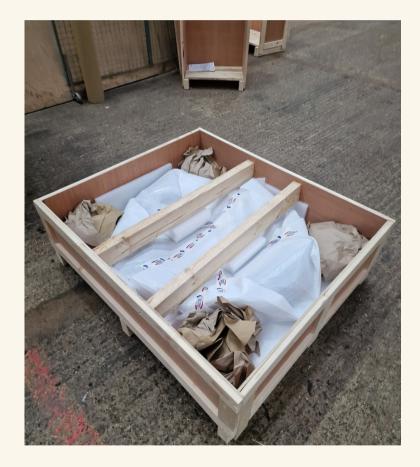

#### Extra layers are added

## The Packing Process

All plywood is treated for International shipping.

Etha foam lining is added to all items for extra protection.

Foam corners are added where applicable.

The crate is then stamped and ready to be shipped.