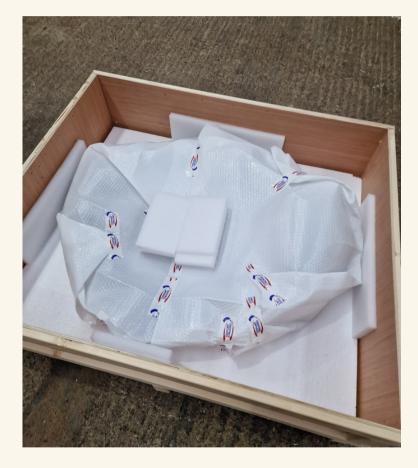

#### Custom crate is prepared.

Item is placed into custom crate with first layer of protections.

Item is received and a condition report is carried out.

#### Extra layers are added