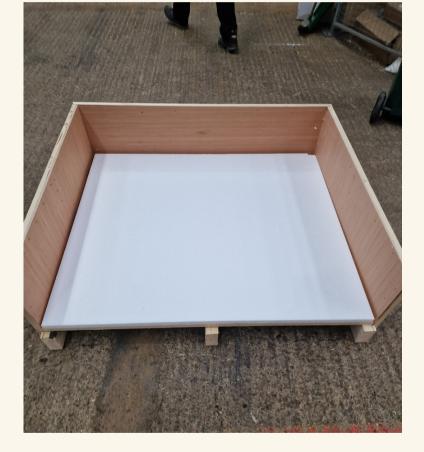

## The Packing Process

#### Custom crate is prepared.

Item is placed into custom crate with first layer of protections.

Item is received and a condition report is carried out.