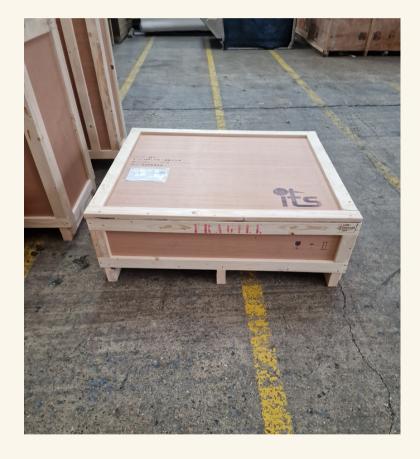

## The Packing Process

All plywood is treated for International shipping.

Etha foam lining is added to all items for extra protection.

Foam corners are added where applicable.

The crate is then stamped and ready to be shipped.