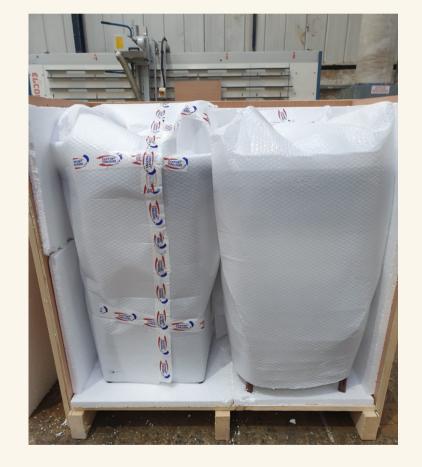

#### Extra layers are added

## The Packing Process

All plywood is treated for International shipping.

Etha foam lining is added to all items for extra protection.

Foam corners are added where applicable.

The crate is then stamped and ready to be shipped.